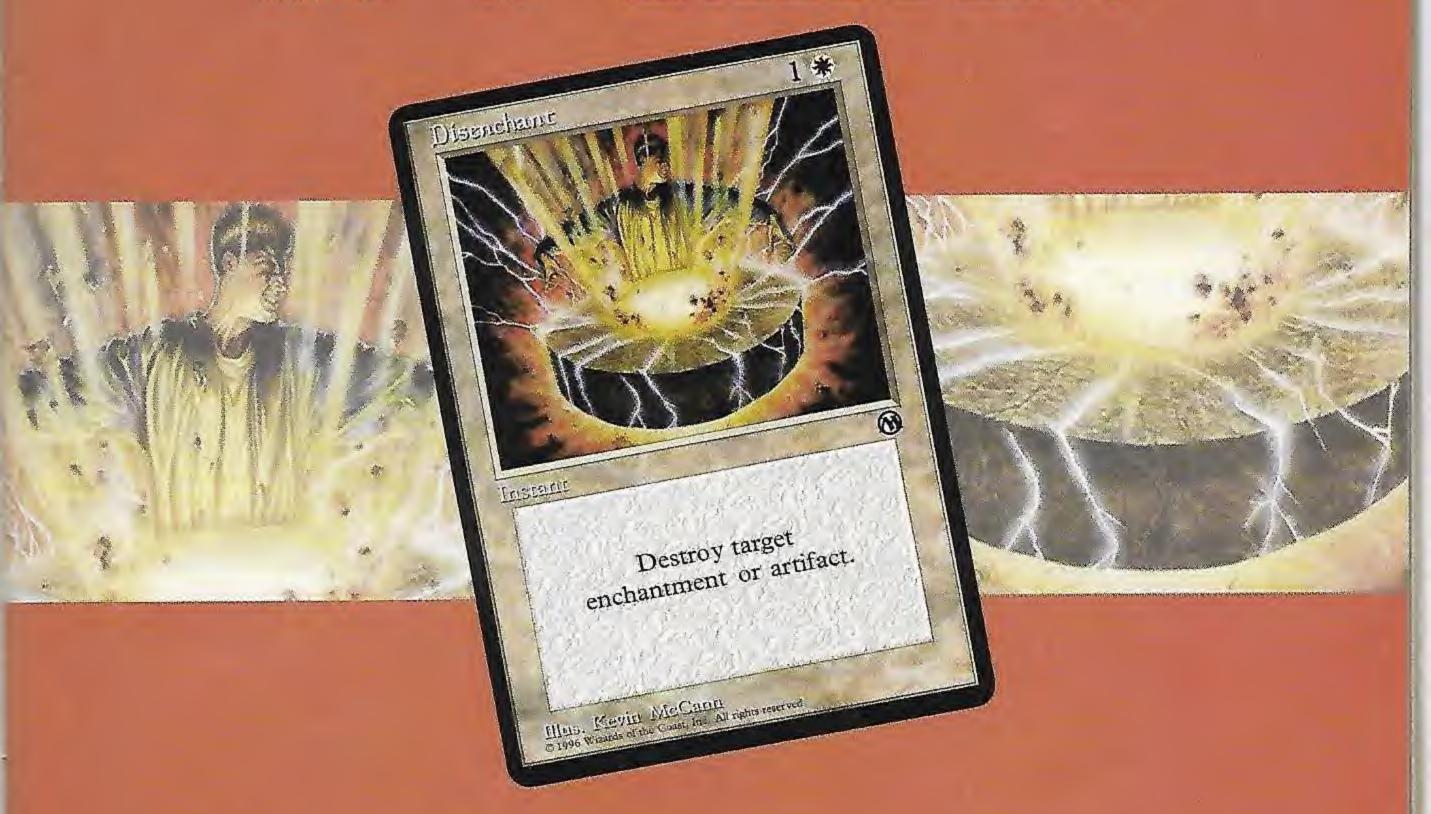

# MAGIC TPATES

**RULING:** When abilities that don't require tapping in their activation costs are used multiple times, each effect must now be resolved independently.

This difference is most apparent with Pestilence. Prior to the change, if you had two black mana available, you could use Pestilence in three different ways.

Two of those methods are still legal: You can activate Pestilence for one point of damage, let the damage resolve and then activate it again, which means Circle of Protection: Black must be activated twice to protect from damage and Drudge Skeletons must be regenerated twice.

Alternately, you can activate Pestilence for one point and then activate it again in response to the first use. This still requires two COP: Black activations, but the Drudge Skeletons would only need to regenerate once.

However, the new ruling outlaws activating Pestilence twice with one payment of two black mana, which in the past required only one use of COP: Black.

Tom Wylie of WotC R&D said that the change would have been made in the Mirage rules; this ruling just moved it up by a few months. "Maintaining Pestilence/COP: Black and its kin can't possibly be worth all of the various questions and confusions resulting from the pumpable rule and odd abilities like Elemental Augury," Wylie said.

The alternative to issuing the change now, he added, would have been issuing errata to six *Alliances* cards.

-Beth Moursund

VIDEO GAMES, CD-ROMS, JUNK LIKE THAT